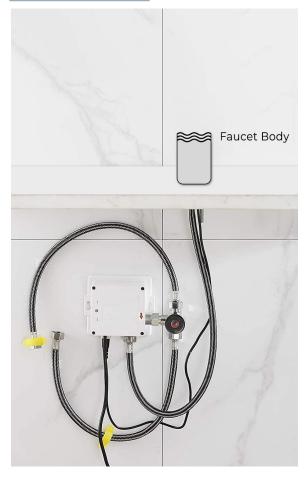

## **FEATURES**

Commercial Grade Faucet, ADA Compliant, Cast Brass Spout, Quick Connect Fittings, Integrated Water Shut-off, Hygienic Line Flush, Water Usage and Battery Strength Reporting, Self-adapting Sensor