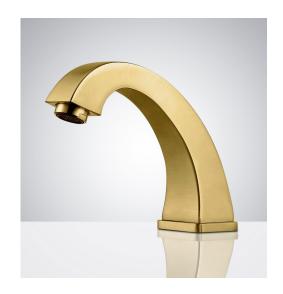

## COMMERCIAL AUTOMATIC SENSOR HANDS FREE FAUCET **SPECIFICATIONS**





## Specs

Power: AC & DC 6V (batteries not included)

Water Consumption: 0.05Mpa-0.6Mpa Detection Zone: 16-32 cm or adjustable

Motor valve lifespan: up to 500000 flushes

Battery lifespan: 100000 cycles

Static Power Consumption: 0.36mw Working Power consumption: ≤0.5mw

Inductive Opening Time: < 1 second Inductive Closing Time: < 2 second

Flux: ≥0.07L/S

Power Supply: Box Transformer (BOX)

Temperature Mixer: Below Deck Manual Mixing Valve (BDM)

Factory Default Timeout: 30s Factory Default GPC: 0.75

Dia.of inlet / outlet pipe: G1/2"

Working pressure: 0.05 - 1.6 Mpa

Flow Rate: 1.5 GPM

## **FEATURES**

Commercial Grade Faucet, ADA Compliant, Cast Brass Spout, Quick Connect Fittings, Integrated Water Shut-off, Hygienic Line Flush, Water Usage and Battery Strength Reporting, Self-a